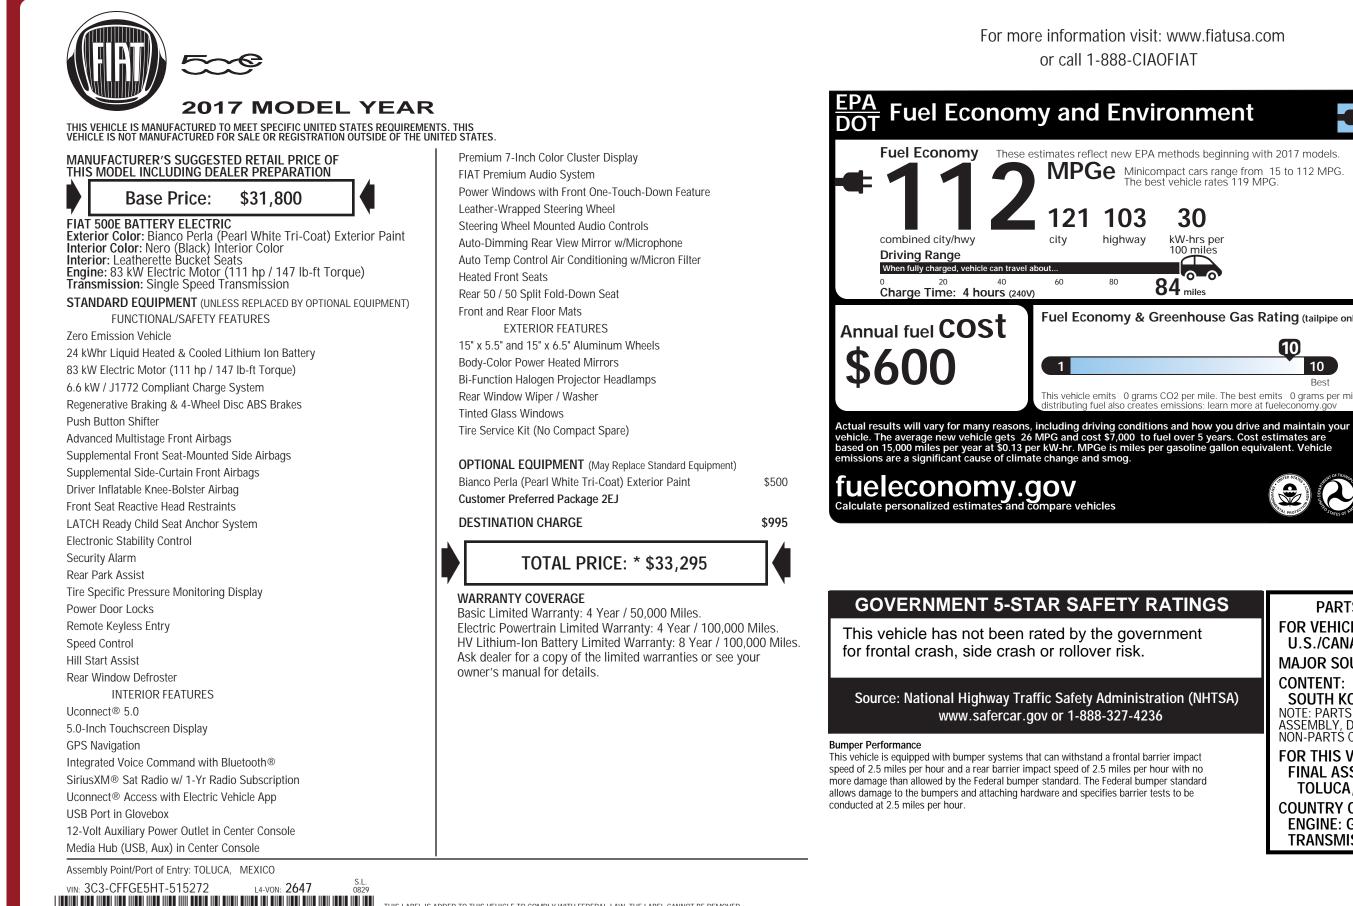

103

highway

FCA US LLC

PARTS CONTENT INFORMATION FOR VEHICLES IN THIS CARLINE: U.S./CANADIAN PARTS CONTENT: 16% MAJOR SOURCES OF FOREIGN PARTS CONTENT:

SOUTH KOREA: 37% MEXICO: 25% NOTE: PARTS CONTENT DOES NOT INCLUDE FINAL ASSEMBLY, DISTRIBUTION, OR OTHER NON-PARTS COSTS.