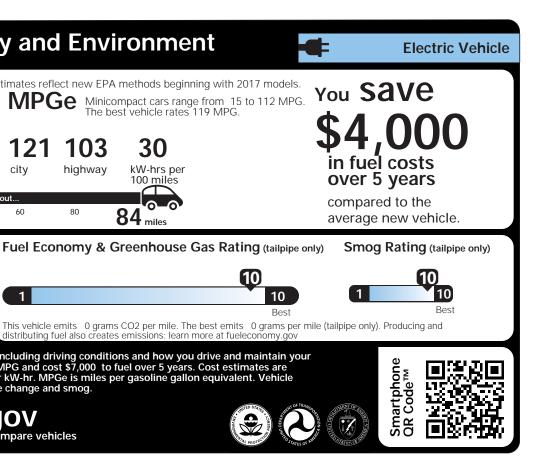

103

highway

FCA US LLC

PARTS CONTENT INFORMATION FOR VEHICLES IN THIS CARLINE: U.S./CANADIAN PARTS CONTENT: 16% MAJOR SOURCES OF FOREIGN PARTS CONTENT:

SOUTH KOREA: 37% MEXICO: 25% NOTE: PARTS CONTENT DOES NOT INCLUDE FINAL ASSEMBLY, DISTRIBUTION, OR OTHER NON-PARTS COSTS.